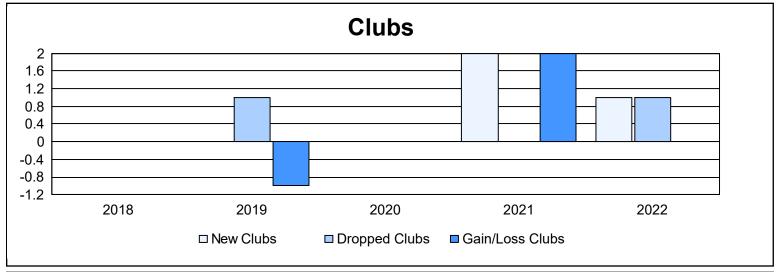

District A 2

As of June 2022 Cumulative

| Year      | New<br>Clubs | Dropped<br>Clubs | Gain/<br>Loss<br>Clubs | New<br>Members | Charter<br>Members | Reinstate<br>Members | Transfer<br>Members | Total<br>Member<br>Added | Total<br>Members<br>Dropped | Gain/<br>Loss<br>Members |
|-----------|--------------|------------------|------------------------|----------------|--------------------|----------------------|---------------------|--------------------------|-----------------------------|--------------------------|
| 2017-2018 | 0            | 0                | 0                      | 125            | 0                  | 2                    | 5                   | 132                      | 128                         | 4                        |
| 2018-2019 | 0            | 1                | -1                     | 117            | 0                  | 6                    | 8                   | 131                      | 110                         | 21                       |
| 2019-2020 | 0            | 0                | 0                      | 73             | 1                  | 5                    | 4                   | 83                       | 105                         | -22                      |
| 2020-2021 | 2            | 0                | 2                      | 91             | 28                 | 3                    | 8                   | 130                      | 106                         | 24                       |
| 2021-2022 | 1            | 1                | 0                      | 128            | 23                 | 9                    | 7                   | 167                      | 141                         | 26                       |
| Average   | 1            | 0                | 0                      | 107            | 10                 | 5                    | 6                   | 129                      | 118                         | 11                       |