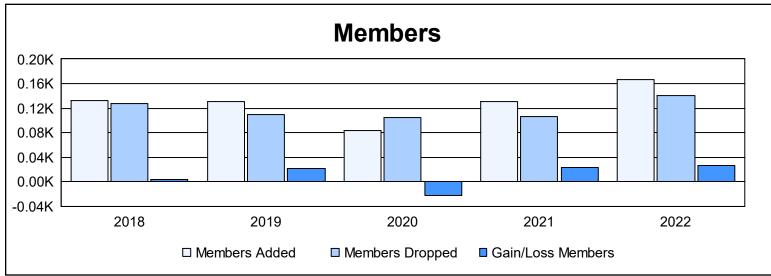

District A 2

As of June 2022 Cumulative

| Year      | New<br>Clubs | Dropped<br>Clubs | Gain/<br>Loss<br>Clubs | New<br>Members | Charter<br>Members | Reinstate<br>Members | Transfer<br>Members | Total<br>Member<br>Added | Total<br>Members<br>Dropped | Gain/<br>Loss<br>Members |
|-----------|--------------|------------------|------------------------|----------------|--------------------|----------------------|---------------------|--------------------------|-----------------------------|--------------------------|
| 2017-2018 | 0            | 0                | 0                      | 125            | 0                  | 2                    | 5                   | 132                      | 128                         | 4                        |
| 2018-2019 | 0            | 1                | -1                     | 117            | 0                  | 6                    | 8                   | 131                      | 110                         | 21                       |
| 2019-2020 | 0            | 0                | 0                      | 73             | 1                  | 5                    | 4                   | 83                       | 105                         | -22                      |
| 2020-2021 | 2            | 0                | 2                      | 91             | 28                 | 3                    | 8                   | 130                      | 106                         | 24                       |
| 2021-2022 | 1            | 1                | 0                      | 128            | 23                 | 9                    | 7                   | 167                      | 141                         | 26                       |
| Average   | 1            | 0                | 0                      | 107            | 10                 | 5                    | 6                   | 129                      | 118                         | 11                       |